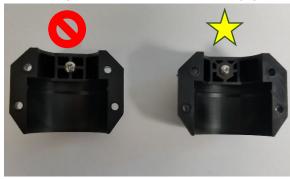

We recommend replacing any 2771522 Collar Kits in your stock with 2771523 Collar Kits. The 2771523 has a machine screw and a nut with a pass through hole in the back collar half where 2771522 has a thread cutting screw and a blind hole in the back collar half. Both kits are complete collar installation kits, only the parts that are different are described and pictured.

It is not necessary to replace collars on motors where the collar has not failed.

Back Collar Half, Exterior

Back Collar Half, Interior

2771522 2771523

Contact Minn Kota Customer Service (<u>aschotline@johnsonoutdoors.com</u>) to have any 2771522 in stock replaced with 2771523.