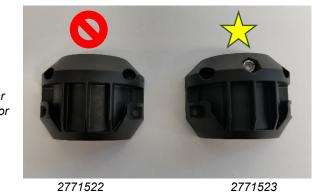

## **Explanation:**

The Lower Collar Kit for the Lift Assist System on Terrova motors has changed from a thread cutting screw to a machine screw retained by a nut. This eliminates possible weakening of the collar material by the screw.

We recommend replacing any 2771522 Collar Kits in your stock with 2771523 Collar Kits. The 2771523 has a machine screw and a nut with a pass through hole in the back collar half where 2771522 has a thread cutting screw and a blind hole in the back collar half. Both kits are complete collar installation kits, only the parts that are different are described and pictured.

It is not necessary to replace collars on motors where the collar has not failed.

Back Collar Half, Exterior

Back Collar Half, Interior

2771522 2771523

Contact Minn Kota Customer Service (<u>aschotline@johnsonoutdoors.com</u>) to have any 2771522 in stock replaced with 2771523.