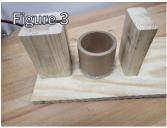

Place the Plywood on top of the 2x4s. Drive two deck screws through the plywood into each 2x4. (Figure 2)

Turn the assembly over, position the 2324770 Cardboard Ring at the center of the 2x4s as indicated and fasten with hot glue or building adhesive. (Figure 3)