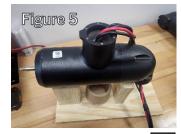

Figures 4 and 5 show the finished stand in use.

2324770

2 x 4

2448801ra ECN #44454 03/24 Johnson Outdoors Inc.

This Scale bar is 5.5" long. Confirm Dimensional accuracy before using template.