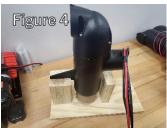

Figures 4 and 5 show the finished stand in use.

2324770

2 x 4

2448801ra ECN #44454 03/24 Johnson Outdoors Inc.

This Scale bar is 5.5" long. Confirm Dimensional accuracy before using template.