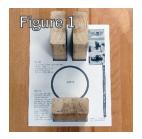

## **Directions:**

Verify Template printed correctly by measuring the scale bar (right side of page). The scale bar should be  $5 \frac{1}{2}$ "

Place the template on the work surface. Position the 2x4s on the template, vertically, in their indicated positions. (Figure 1)