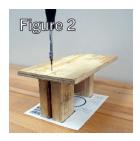

Place the Plywood on top of the 2x4s. Drive two deck screws through the plywood into each 2x4. (Figure 2)

Turn the assembly over, position the 2324770 Cardboard Ring at the center of the 2x4s as indicated and fasten with hot glue or building adhesive. (Figure 3)